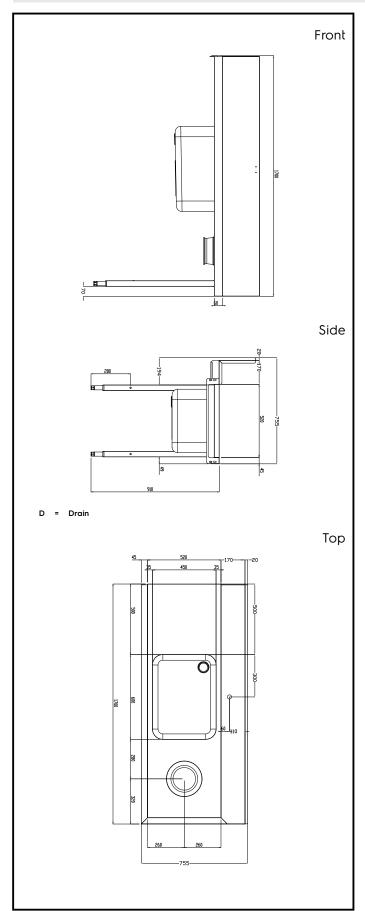

## **Key Information:**

External dimensions, Width:

865412 (BHRPTBH16R)1700 mmExternal dimensions, Depth:755 mmExternal dimensions, Height:1170 mmNet weight:30 kg

Splashback Dimensions,

Height: 260 mm

**Basin dimensions:** 